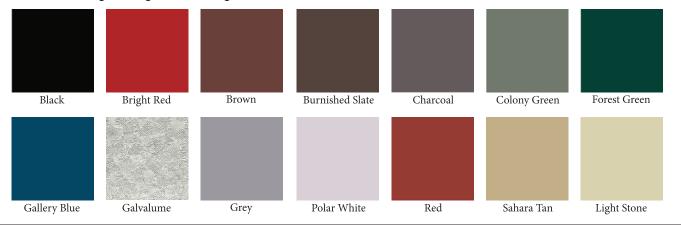

#### **Available Colors:**

> Galvalume® - 22ga, 24ga, and 26ga

#### Finishes:

Available in a variety of coatings and colors by Sherwin-Williams. See the Mansea Metal color chart for standard colors and paint specifications.

SHERWIN-WILLIAMS.
Coil Coatings