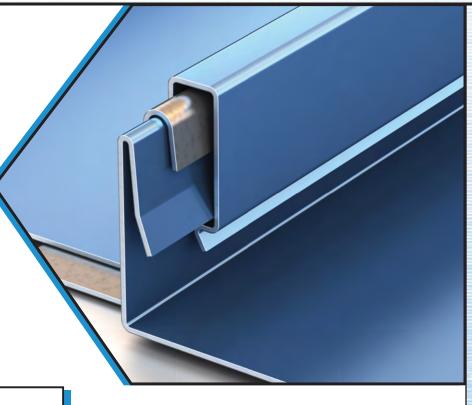

# TOUGHLOK

ToughLok 175 Snap Lock is a snaptogether standing seam roof system with a 1-3/4" tall vertical rib. Its continuous interlocking engineered design allows thermal movement and requires no mechanical seaming for weathertight integrity. ToughLok 175SN is distinctive for its broad width seam and impressive structural capabilities. This popular panel has a concealed fastener and clip enabling quick and simple installation while withstanding extremely high design pressures including open purlin roof systems.