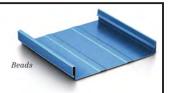

# 175SN Profile

# TOUGHLOK

ToughLok 175 Snap Lock is a snaptogether standing seam roof system with a 1-3/4" tall vertical rib. Its continuous interlocking engineered design allows thermal movement and requires no mechanical seaming for weathertight integrity. ToughLok 175SN is distinctive for its broad width seam and impressive structural capabilities. This popular panel has a concealed fastener and clip enabling quick and simple installation while withstanding extremely high design pressures including open purlin roof systems.

#### **Production Options:**

Factory made to exact lengths. Panel Ribs: striations, beads.