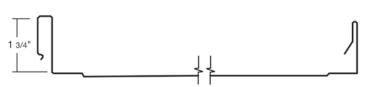

# 175SN Profile

# TOUGHLOK

ToughLok 175 Snap Lock is a snaptogether standing seam roof system with a 1-3/4" tall vertical rib. Its continuous interlocking engineered design allows thermal movement and requires no mechanical seaming for weathertight integrity. ToughLok 175SN is distinctive for its broad width seam and impressive structural capabilities. This popular panel has a concealed fastener and clip enabling quick and simple installation while withstanding extremely high design pressures including open purlin roof systems.