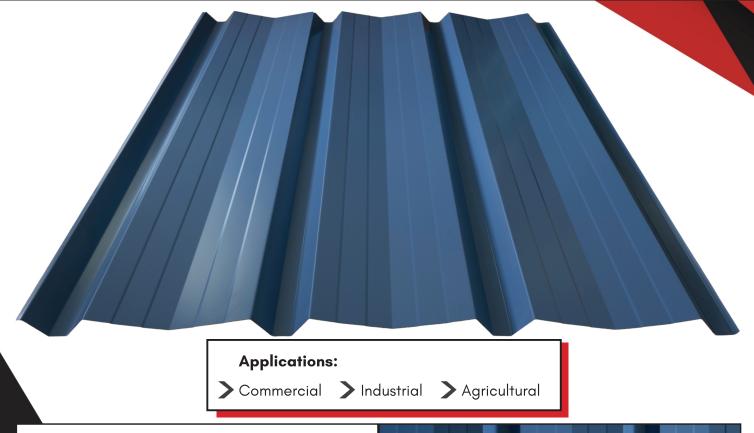

# PBA PANEL

Our PBA panel is a wall panel that is highly durable and versatile. Perfect for many projects such as warehouses, storage units, and other vertical applications. This product is available in 24 and 26 gauge and can be utilized over open structual framing or solid substrate. The PBA panel has a 36" coverage with exposed fasteners. Available in 18 Sherwin Williams colors.

- 36" coverage
- 1 1/8" rib height
- Galvalume substrate
- 18 Sherwin Williams colors
- Complete line of accessories
- Vertical application only
- Exposed fastener panel