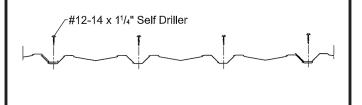

Substructure: Designed for use over open structural framing or solid substrate. Uniform and properly aligned substructures are necessary to avoid distortion.

Gauge: Available in 24 gauge and 26 gauge.

Fasteners: Exposed fastener product. Contact your representative for assistance in choosing the proper fastener for your project.