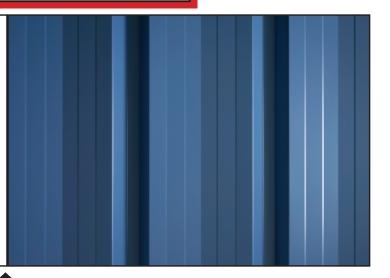

## **Applications:**

Commercial Industrial Agricultural

Our PBA panel is a wall panel that is highly durable and versatile. Perfect for many projects such as warehouses, storage units, and other vertical applications. This product is available in 24 and 26 gauge and can be utilized over open structual framing or solid substrate. The PBA panel has a 36" coverage with exposed fasteners. Available in 18 Sherwin Williams colors.

# **GENERAL INFORMATION**

**Coverage:** 36" coverage with 1 1/8" rib height.

Length: Minimum recommended cut length is 5'0". Maximum is 45-0". Longer panels need special consideration for erection, packaging, and shipping.

\*All panels are subject to surface distortion when fasteners are improperly applied. Fasteners that are over-driven will cause stress across the face of the panel at or near the point of fastening.

- 36" coverage
- 1 1/8" rib height
- Galvalume substrate
- 18 Sherwin Williams colors
- Complete line of accessories
- Vertical application only
- Exposed fastener panel