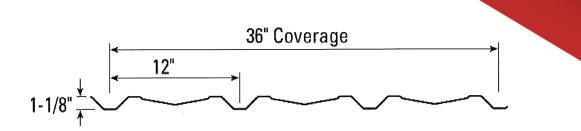

# **GENERAL INFORMATION**

**Coverage:** 36" coverage with 1 1/8" rib height.

Length: Minimum recommended cut length is 5'0". Maximum is 45-0". Longer panels need special consideration for erection, packaging, and shipping.

\*All panels are subject to surface distortion when fasteners are improperly applied. Fasteners that are over-driven will cause stress across the face of the panel at or near the point of fastening.

- 36" coverage
- 1 1/8" rib height
- Galvalume substrate
- 18 Sherwin Williams colors
- Complete line of accessories
- Vertical application only
- Exposed fastener panel